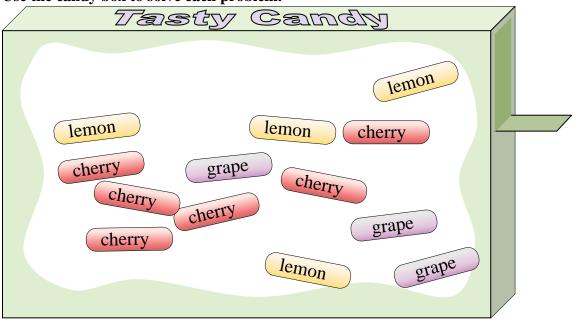

Answers

- cherry
- 2. 6 out of 13
  - 13
- 4. 4 out of 13
- 5. **cherry**
- 6. **grape**
- 7. **3 out of 13**
- 3. **cherry**
- cherry
- 10. 9 out of 13