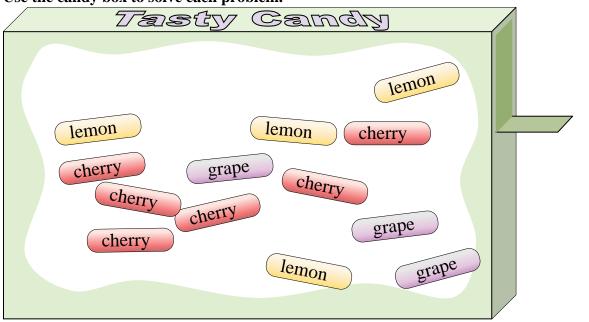

Use the candy box to solve each problem.

- 1) If you picked 1 piece of candy out of the box which flavor would you have the highest probability of selecting?
- 2) What is the probability of selecting a cherry piece?
- 3) How many total pieces of candy are in the box?
- 4) What is the probability of selecting a lemon piece?
- 5) If you picked a piece at random would you be more likely to select, a lemon piece or a cherry piece?
- **6)** Which flavor has the lowest probability of being selected?
- 7) What is the probability of selecting a grape piece?
- 8) If you ate 2 lemon pieces, 2 cherry pieces and 2 grape pieces, which flavor would you have the highest probability of selecting next?
- 9) Your friend wants either a cherry piece or a grape piece. If you picked a piece out randomly, which one would you have the highest probability of selecting?
- 10) What is the probability of selecting either a cherry piece OR a grape piece?

## Answers

- 1. \_\_\_\_\_
- 2
- 3. \_\_\_\_\_
- 4. \_\_\_\_\_
- 5. \_\_\_\_\_
- 6. \_\_\_\_
- 7. \_\_\_\_\_
- 8.
- ). \_\_\_\_\_
- 10. \_\_\_\_\_

Use the candy box to solve each problem.

- 1) If you picked 1 piece of candy out of the box which flavor would you have the highest probability of selecting?
- 2) What is the probability of selecting a cherry piece?
- 3) How many total pieces of candy are in the box?
- 4) What is the probability of selecting a lemon piece?
- 5) If you picked a piece at random would you be more likely to select, a lemon piece or a cherry piece?
- 6) Which flavor has the lowest probability of being selected?
- 7) What is the probability of selecting a grape piece?
- 8) If you ate 2 lemon pieces, 2 cherry pieces and 2 grape pieces, which flavor would you have the highest probability of selecting next?
- 9) Your friend wants either a cherry piece or a grape piece. If you picked a piece out randomly, which one would you have the highest probability of selecting?
- 10) What is the probability of selecting either a cherry piece OR a grape piece?